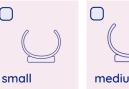

ine
- Colour



#### Hold

- Spoon
  - Fork
- Pencil
  - Stick



#### Fixing

- Paper
- Cardboard
- Sticker
- Ribbon
- Lego



### Riding

- Bicycle
- Scooter
- Tricycle
- Balance bike

#### Flexible use

To discover the world in your own way

# Get to know the Lumo System

Book a demo now and test the product\*

Scan the QR code now and familiarise yourself with the system. Use either product samples or schedule a video call:

- test product samples directly with a patient
- check product size and adaptability on the arm
- assess module functions and user-friendliness



# Order form

The Lumo System



# Step 1 | Select Base

Determine the required size using the measuring instructions

## LUMO | CUFF

In black colour available and arm side flexibly adaptable

### Size | Circumference





# Size | Length compensation











# Step 2 | Select modules

Determine the required modules based on the desired activities

# **LUMO | MODULES**

Overview

Shovel



















instruction