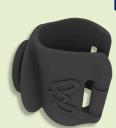

nner arms. The exchangeable modules are small, lightweight and attractively designed for children.

# Step 1 | Choose the base

## Design

- Breathable
- Lightweight
- Soft

#### Fit

- Easy to adjust
- 10 cuff sizes
- 15+ socket sizes
- Optionally with length compensation

# **Application**

- Magnetic fastener
- Click-in modules





## Easy handling

Both, the socket and the cuff are equipped with an easy-to-operate fastener.



# Fast supply

The use of standard sizes guarantees fast availability of products for immediate usage.

# Step 2 | Select modules according to activity



#### Move

- Sand
- Soft tou
- Water
- Bricks
- Ball



#### Edit

- Sand
- Plasticine
- Colour



#### Hold

- Spoon
  - Fork
- Pencil
  - Stick



#### Fixing

- Paper
- Cardboard
- Sticker
- Ribbon
- Lego



### Riding

- Bicycle
- Scooter
- Tricycle
- Balance bike

#### Flexible use

To discover the world in your own way

# Get to know the Lumo System

Book a demo now and test the product\*

Scan the QR code now and familiarise yourself with the system. Use either product samples or schedule a video call:

- test product samples directly with a patient
- check product size and adaptability on the arm
- assess module functions and user-friendliness



# Order form

The Lumo System



# Step 1 | Select Base

Determine the required size using the measuring instructions

## LUMO | CUFF

In black colour available and arm side flexibly adaptable

### Size | Circumference





# Size | Length compensation











# Step 2 | Select modules

Determine the required modules based on the desired act