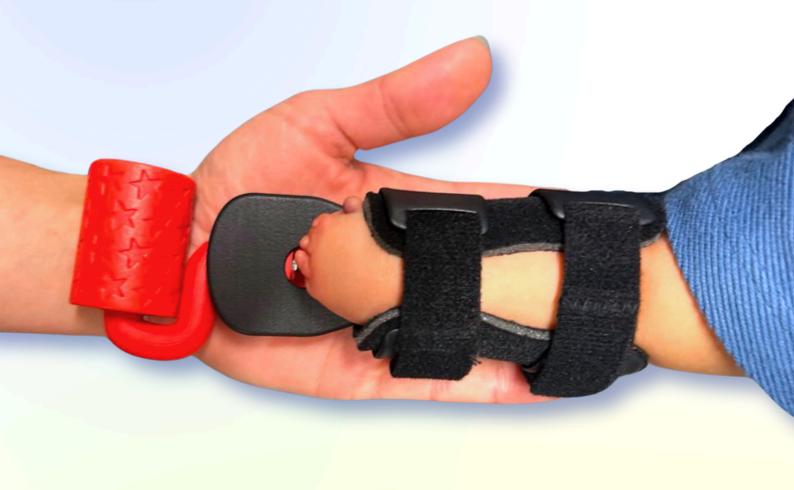

## Easy handling

Both, the socket and the cuff are equipped with an easy-to-operate fastener.

# Step 1 | Select Base

Determine the required size using the measuring instructions