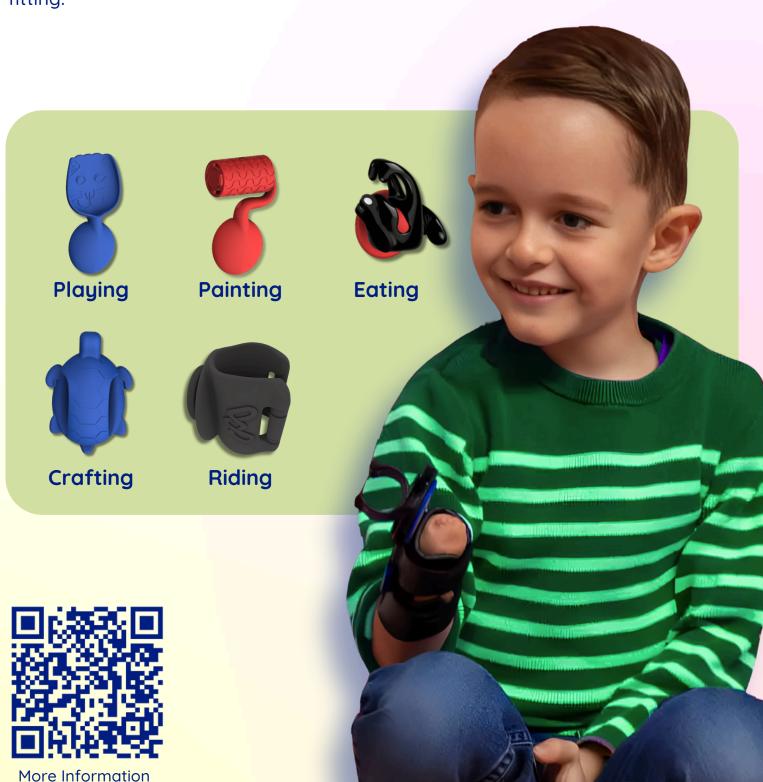

# Step 2 | Select modules according to activity

#### Move

- Sand
- Soft tou
- Water
- Bricks
- Ball

#### Edit

- Sand
- Plasticine
- Colour

#### Hold

- Spoon
  - Fork
- Pencil
  - Stick

#### Fixing

- Paper
- Cardboard
- Sticker
- Ribbon
- Lego

### Riding

- Bicycle
- Scooter
- Tricycle
- Balance bike

#### Flexible use

To discover the world in your own way