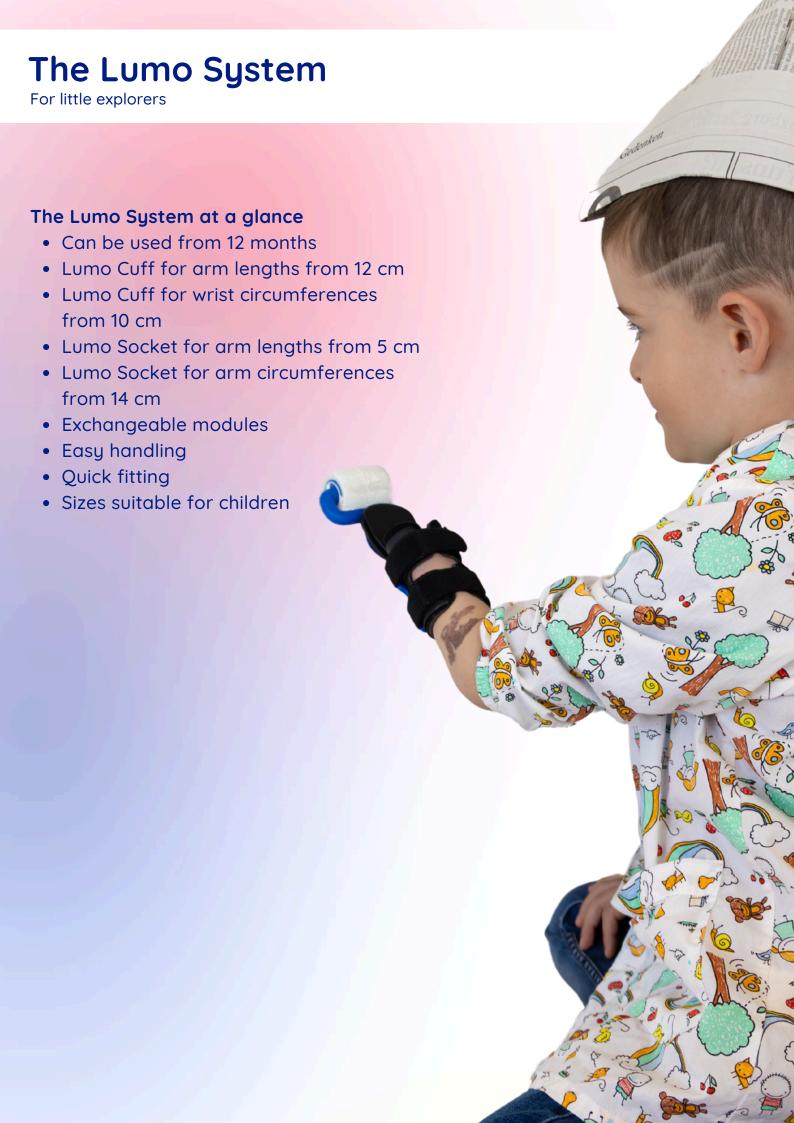

# The Lumo System

For little explorers

Developed for small children with limited or no hand function such as dysmelia, amputation or cerebral palsy. A practical aid for everyday life that can be used in a playful way. Available as a cuff or socket for a versatile and adaptable fitting.

# For little explorers aged 12 months +

Passive functional aid for younger children for hand and forearm

# Child-friendly sizes

Designed for shorter and thinner arms. The exchangeable modules are small, lightweight and attractively designed for children.